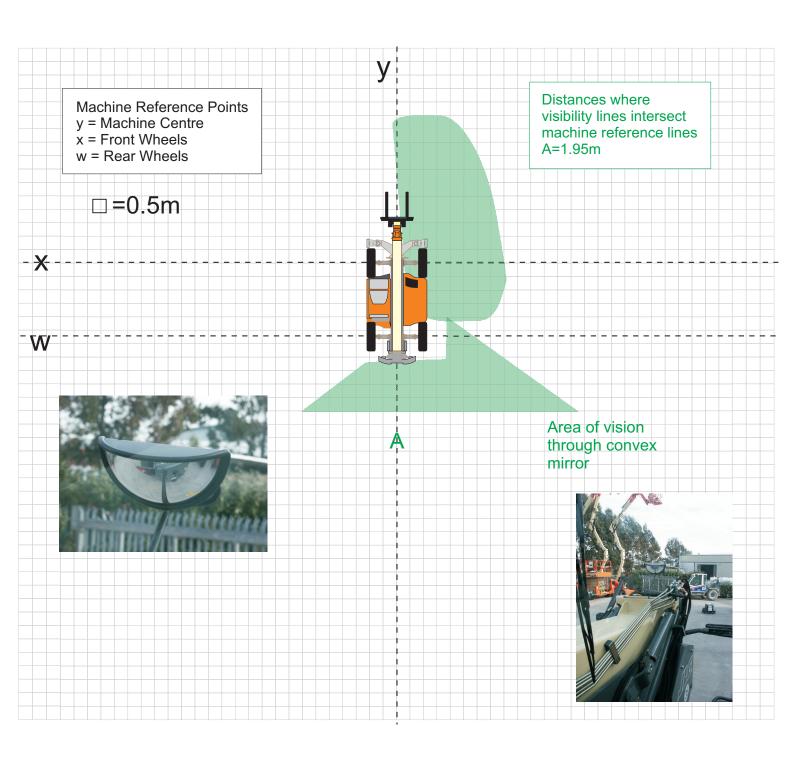

## Machine Visibility carriage 500mm

JLG3513

### Telehandler Convex Mirrors Photos