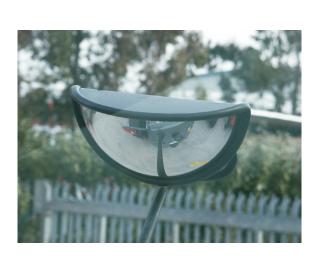

## Machine Visibility carriage 500mm









JLG3513

#### **Enhanced Vision**

carriage 500mm











# Comparison carriage 500mm









### Telehandler Convex Mirrors Photos















#### Note.

Hole layout to be drilled and tapped for BB052 on rear plate or mounting plate to be welded in position. SC010 mounts to existing mirror bracket.

NC100 bracket bolts onto existing mirror arm. NC100 attaches to arm using <sup>3</sup>/<sub>4</sub> clips.

Spillard Safety Systems Limited, Mill House, Teddesley Road, Penkridge, STAFFS ST19 5BA Tel 0870 200 2310 : Fax 0870 200 2910 : Email info@spillard.com

Web www.allroundvision.com