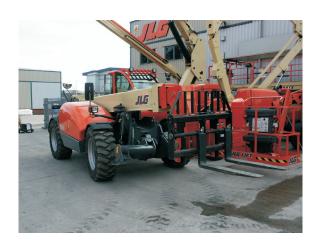

## Machine Visibility carriage 500mm









JLG3513

#### **Enhanced Vision**

carriage 500mm











# Comparison carriage 500mm









### Telehandler Convex Mirrors Photos















#### Note.

Hole layout to be drilled and tapped for BB052 on rear plate or mounting plate to be welded in position. SC010 mounts to existing mirror bracket.

NC100 bracket bolts onto existing mirror arm. NC100 attaches to arm using <sup>3</sup>/<sub>4</sub> clips.

Spillard Safety Systems Limited, Mill House, Teddesley Road, Penkridge, STAFFS ST19 5BA Tel 0870 200 2310 : Fax 0870 200 2910 : Email info@spillard.com

Web www.allroundvision.com