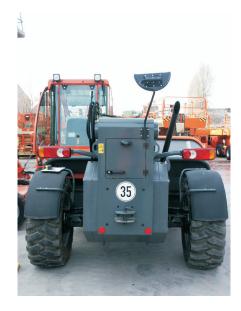

## Machine Visibility carriage 500mm









JLG3513

#### **Enhanced Vision**

carriage 500mm











# Comparison carriage 500mm









### Telehandler Convex Mirrors Photos















#### Note.

Hole layout to be drilled and tapped for BB052 on rear plate or mounting plate to be welded in position. SC010 mounts to existing mirror bracket.

NC100 bracket bolts onto existing mirror arm. NC100 attaches to arm using <sup>3</sup>/<sub>4</sub> clips.

Spillard Safety Systems Limited, Mill House, Teddesley Road, Penkridge, STAFFS ST19 5BA Tel 0870 200 2310 : Fax 0870 200 2910 : Email info@spillard.com

Web www.allroundvision.com