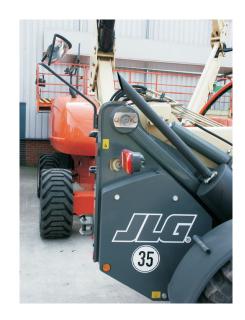

## Machine Visibility carriage 500mm









JLG3513

#### **Enhanced Vision**

carriage 500mm











# Comparison carriage 500mm









### Telehandler Convex Mirrors Photos















#### Note.

Hole layout to be drilled and tapped for BB052 on rear plate or mounting plate to be welded in position. SC010 mounts to existing mirror bracket.

NC100 bracket bolts onto existing mirror arm. NC100 attaches to arm using <sup>3</sup>/<sub>4</sub> clips.

Spillard Safety Systems Limited, Mill House, Teddesley Road, Penkridge, STAFFS ST19 5BA Tel 0870 200 2310 : Fax 0870 200 2910 : Email info@spillard.com

Web www.allroundvision.com