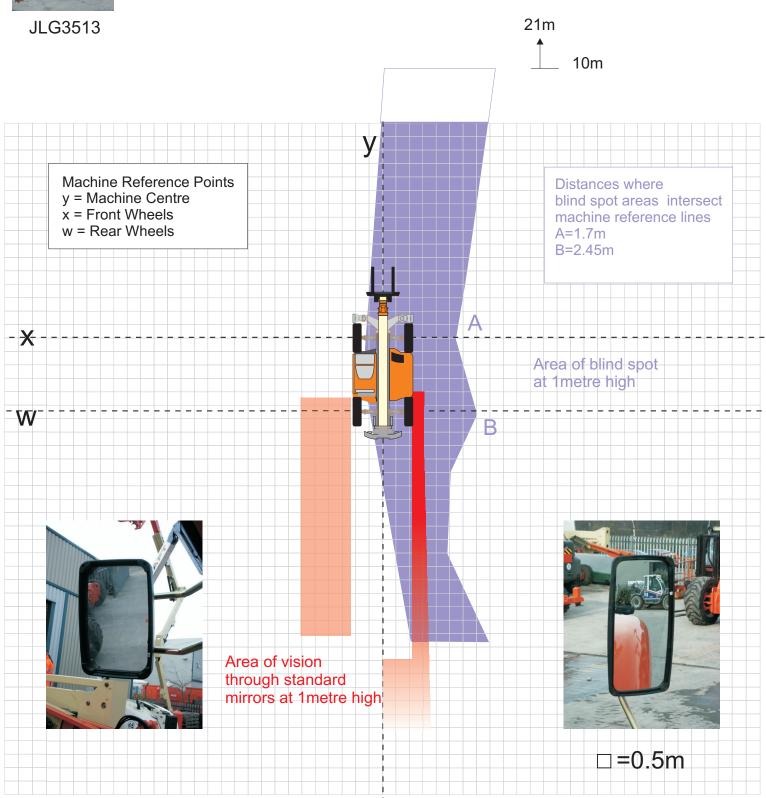

## Machine Visibility carriage 500mm









JLG3513

#### **Enhanced Vision**

carriage 500mm











# Comparison carriage 500mm









### Telehandler Convex Mirrors Photos















#### Note.

Hole layout to be drilled and tapped for BB052 on rear plate or mounting plate to be welded in position. SC010 mounts to existing mirror bracket.

NC100 bracket bolts onto existing mirror arm. NC100 attaches to arm using <sup>3</sup>/<sub>4</sub> clips.

Spillard Safety Systems Limited, Mill House, Teddesley Road, Penkridge, STAFFS ST19 5BA Tel 0870 200 2310 : Fax 0870 200 2910 : Email info@spillard.com

Web www.allroundvision.com