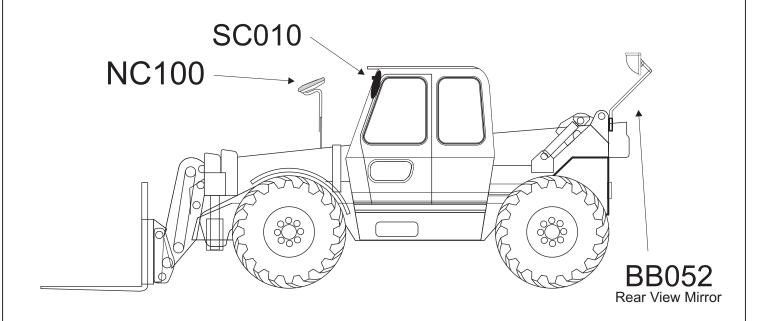

### Telehandler Convex Mirrors Photos

#### Note.

Hole layout to be drilled and tapped for BB052 on rear plate or mounting plate to be welded in position. SC010 mounts to existing mirror bracket.

NC100 bracket bolts onto existing mirror arm. NC100 attaches to arm using <sup>3</sup>/<sub>4</sub> clips.