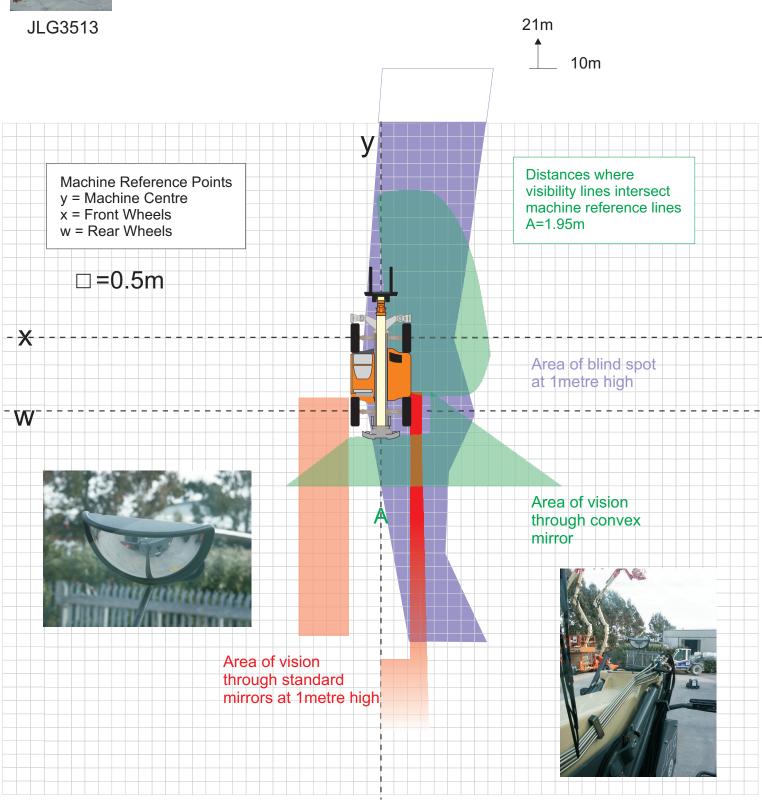

## Machine Visibility carriage 500mm









JLG3513

#### **Enhanced Vision**

carriage 500mm











# Comparison carriage 500mm









### Telehandler Convex Mirrors Photos















#### Note.

Hole layout to be drilled and tapped for BB052 on rear plate or mounting plate to be welded in position. SC010 mounts to existing mirror bracket.

NC100 bracket bolts onto existing mirror arm. NC100 attaches to arm using <sup>3</sup>/<sub>4</sub> clips.

Spillard Safety Systems Limited, Mill House, Teddesley Road, Penkridge, STAFFS ST19 5BA Tel 0870 200 2310 : Fax 0870 200 2910 : Email info@spillard.com

Web www.allroundvision.com