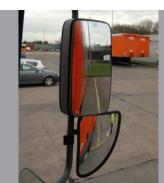

#### See beyond the limits

Traditional flat glass mirrors are simply too limiting to show the driver the full extent of their working environment so SPILLARD has developed key 'fit and forget' solutions to eliminate the problem of blind spots by naturally enhancing the operators visibility. Installing couldn't be simpler as they have a huge margin of error.