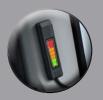

# Sound judgement for safer reversing

Object Detection systems effective in extreme weather conditions such as rain, snow and sleet and also gives the operator the reassurance that even multiple objects are detected 100% of the time.