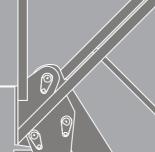

## Safe**Step**®

- Safe Secure access for maintenance and operation. Bespoke ladder or stair designs to suit any machine, large or small.
- Utilises existing hydraulic systems.
- Low maintenance, no additional power pack.
- Audible and visual operational warnings.