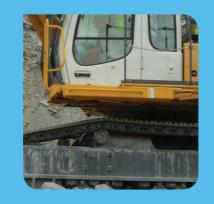

## SMART RETRACTABLE ACCESS

- Simple.
- Safe.
- Superior.

Hydraulic access systems to assist in the safe access or egress of your earthmoving equipment.

Designed to safely retract when the operator either turns the key off, lowers the safety lever/ applies the park brake or the machine looses power.

Due to the electronic control system the machine cannot operate until the steps are in the fully closed position, with audible and visual warnings to alert both operator and surrounding workers.

Safe**Step** 

## Safe**Step**®

- Safe Secure access for maintenance and operation. Bespoke ladder or stair designs to suit any machine, large or small.
- Utilises existing hydraulic systems.
- Low maintenance, no additional power pack.
- Audible and visual operational warnings.