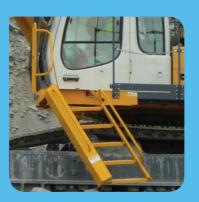

## SMART RETRACTABLE ACCESS

- Simple.
- Safe.
- Superior.

Hydraulic access systems to assist in the safe access or egress of your earthmoving equipment.

Designed to safely retract when the operator either turns the key off, lowers the safety lever/ applies the park brake or the machine looses power.

Due to the electronic control system the machine cannot operate until the steps are in the fully closed position, with audible and visual warnings to alert both operator and surrounding workers.

Safe**Step** 

## Safe**Step**®

- Safe Secure access for maintenance and operation. Bespoke ladder or stair designs to suit any machine, large or small.
- Utilises existing hydraulic systems.
- Low maintenance, no additional power pack.
- Audible and visual operational warnings.