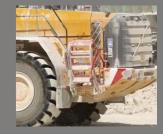

## SMART RETRACTABLE ACCESS

- Simple.
- Safe.
- Superior.

Hydraulic access systems to assist in the safe access or egress of your earthmoving equipment.

Designed to safely retract when the operator either turns the key off, lowers the safety lever/ applies the park brake or the machine looses power.

## Safe**Step**®

- Safe Secure access for maintenance and operation. Bespoke ladder or stair designs to suit any machine, large or small.
- Utilises existing hydraulic systems.
- Low maintenance, no additional power pack.
- Audible and visual operational warnings.