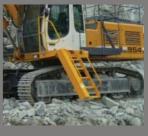

## SMART RETRACTABLE ACCESS

- Simple.
- Safe.
- Superior.

Hydraulic access systems to assist in the safe access or egress of your earthmoving equipment.

Designed to safely retract when the operator either turns the key off, lowers the safety lever/ applies the park brake or the machine looses power.

Due to the electronic control system the machine cannot operate until the steps are in the fully closed position, with audible and visual warnings to alert both operator and surrounding workers.

Safe**Step** 

## Safe**Step**®

- Safe Secure access for maintenance and operation. Bespoke ladder or stair designs to suit any machine, large or small.
- Utilises existing hydraulic systems.
- Low maintenance, no additional power pack.
- Audible and visual operational warnings.