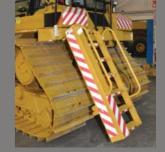

## Safe**Step**®

- Safe Secure access for maintenance and operation. Bespoke ladder or stair designs to suit any machine, large or small.
- Utilises existing hydraulic systems.
- Low maintenance, no additional power pack.
- Audible and visual operational warnings.