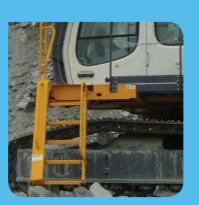

## SMART RETRACTABLE ACCESS

- Simple.
- Safe.
- Superior.

Hydraulic access systems to assist in the safe access or egress of your earthmoving equipment.

Designed to safely retract when the operator either turns the key off, lowers the safety lever/ applies the park brake or the machine looses power.

Due to the electronic control system the machine cannot operate until the steps are in the fully closed position, with audible and visual warnings to alert both operator and surrounding workers.

Safe**Step** 

## Safe**Step**®

- Safe Secure access for maintenance and operation. Bespoke ladder or stair designs to suit any machine, large or small.
- Utilises existing hydraulic systems.
- Low maintenance, no additional power pack.
- Audible and visual operational warnings.