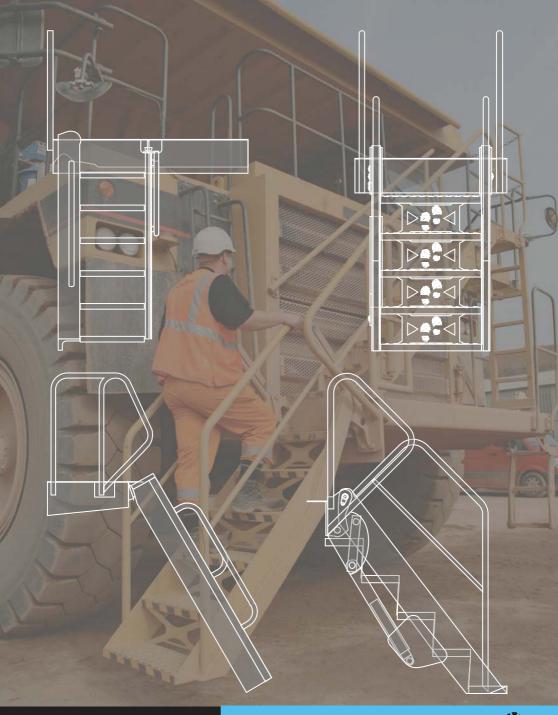

## SMART RETRACTABLE ACCESS

- Simple.
- Safe.
- Superior.

Hydraulic access systems to assist in the safe access or egress of your earthmoving equipment.

Designed to safely retract when the operator either turns the key off, lowers the safety lever/ applies the park brake or the machine looses power.

Due to the electronic control system the machine cannot operate until the steps are in the fully closed position, with audible and visual warnings to alert both operator and surrounding workers.

Safe**Step** 

## Safe**Step**®

- Safe Secure access for maintenance and operation. Bespoke ladder or stair designs to suit any machine, large or small.
- Utilises existing hydraulic systems.
- Low maintenance, no additional power pack.
- Audible and visual operational warnings.