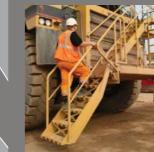

## SMART RETRACTABLE ACCESS

- Simple.
- Safe.
- Superior.

Hydraulic access systems to assist in the safe access or egress of your earthmoving equipment.

Designed to safely retract when the operator either turns the key off, lowers the safety lever/ applies the park brake or the machine looses power.

## Safe**Step**®

- Safe Secure access for maintenance and operation. Bespoke ladder or stair designs to suit any machine, large or small.
- Utilises existing hydraulic systems.
- Low maintenance, no additional power pack.
- Audible and visual operational warnings.