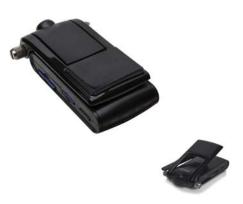

### FORESIGHT 2

## Two channel Digital Video Recorder with in-built camera.

A windscreen mounted camera and Digital Video Recorder combination with the facility to connect a rear facing camera or existing reversing camera. Recording data to external SD memory for interrogating images, location and movement on a PC.

Angle of View: 120°
Resolutions: 640 X 480
Location: GPS Sensor

Memory: SD card, up to 32GB

Voltage : 5v~24v

Rear view camera input.