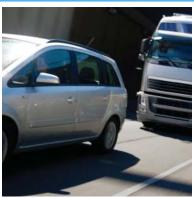

# OPTRONICS FORESIGHT

Optronics design and manufacture reversing camera systems and mobile CCTV solutions for all types of industrial vehicles

Optronics Foresight, a range of in-vehicle digital recording devices that provide invaluable data in the event of an incident, protecting against fraudulent claims and aggressive drivers.

Utilising installed cameras, video evidence is recorded together with vehicle data including location, speed and driver information including harsh acceleration or de acceleration, directional indicators used, seat belt worn, doors open.