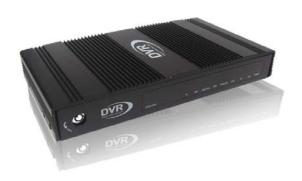

### FORESIGHT 4

## Four channel mobile Digital Video Recorder.

Record up to 24 hours of video, location and operational data on standard SD cards using state of the art compression technology. Password protected and lockable cover ensure data is secure and controls are tamperproof. Connect live or download from SD card. Wi-fi Auto download facility for secure backups when within range of 'Service' Wi-fi access point.

- Audio: I Channel Synchronized
- Sensors: 4 CH inputs
- Security: Panic alarm allows for Emergency recording in full frame rate of every channel
- Location: GPS Data overlays
- Voltage : I2v~24v
- Memory: 2x SD card, up to 32GB
- Connections: 3G, Wi-Fi by Option