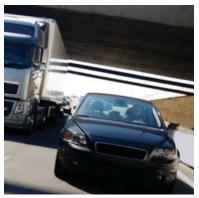

# OPTRONICS FORESIGHT

Optronics design and manufacture reversing camera systems and mobile CCTV solutions for all types of industrial vehicles

Optronics Foresight, a range of in-vehicle digital recording devices that provide invaluable data in the event of an incident, protecting against fraudulent claims and aggressive drivers.

Utilising installed cameras, video evidence is recorded together with vehicle data including location, speed and driver information including harsh acceleration or de acceleration, directional indicators used, seat belt worn, doors open.