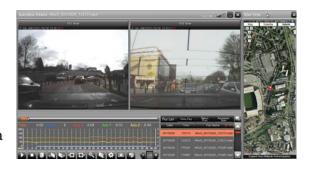

Utilising installed cameras, video evidence is recorded together with vehicle data including location, speed and driver information including harsh acceleration or de acceleration, directional indicators used, seat belt worn, doors open.

## Four channel mobile Digital Video Recorder.

Record up to 24 hours of video, location and operational data on standard SD cards using state of the art compression technology. Password protected and lockable cover ensure data is secure and controls are tamperproof. Connect live or download from SD card. Wi-fi Auto download facility for secure backups when within range of 'Service' Wi-fi access point.