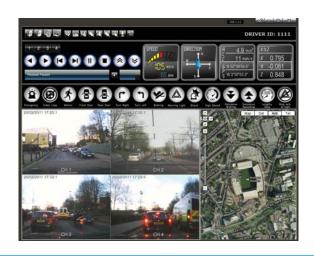

### FORESIGHT 4

## Four channel mobile Digital Video Recorder.

Record up to 24 hours of video, location and operational data on standard SD cards using state of the art compression technology. Password protected and lockable cover ensure data is secure and controls are tamperproof. Connect live or download from SD card. Wi-fi Auto download facility for secure backups when within range of 'Service' Wi-fi access point.

- Audio: I Channel Synchronized
- Sensors: 4 CH inputs
- Security: Panic alarm allows for Emergency recording in full frame rate of every channel
- Location: GPS Data overlays
- Voltage : I2v~24v
- Memory: 2x SD card, up to 32GB
- Connections: 3G, Wi-Fi by Option