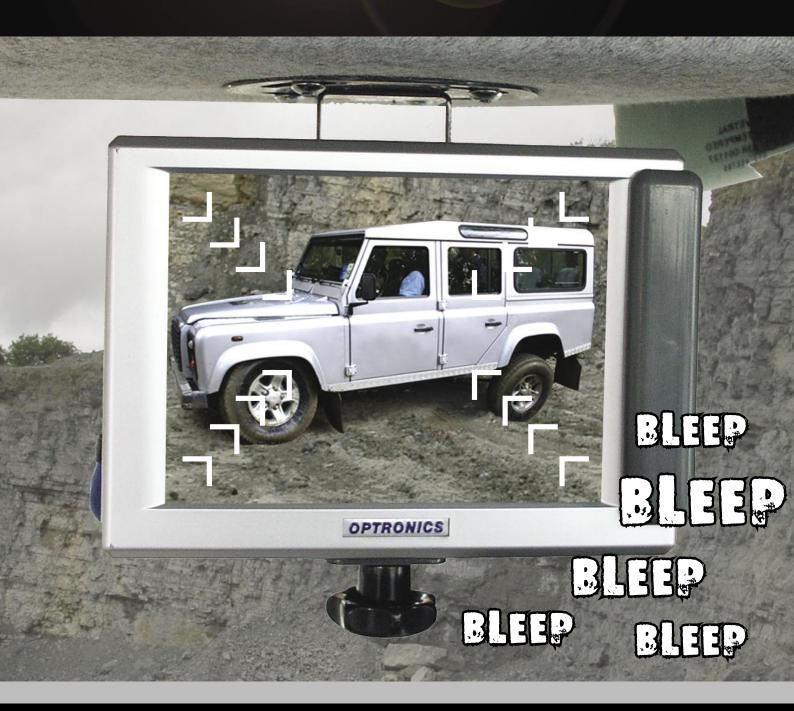

Optronics ESP takes the rear view CCTV system to the next level of safety by seamlessly integrating it with object detection radar. The monitor mounted within the cab permanently displays rearward vision, much like a rear view mirror. On selection of reverse gear the radar system becomes activated. If a person or object is detected, the driver is alerted by both an audible warning and visual distance markers overlaid on the image on the monitor. Optronics ESP thereby gives the driver an all encompassing alert to potential hazards behind the vehicle.