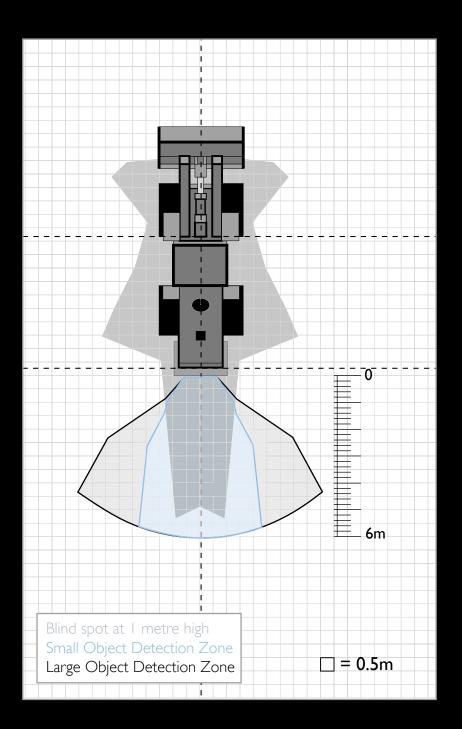

| no    | no       |
| High wind                     | yes              | yes              | no         | no    | no       |
| Rain / Snow / Sleet           | yes              | yes              | no         | yes   | no       |
| Low maintenance               | yes              | yes              | no         | no    | no       |
| Easy installation             | yes              | yes              | yes        | no    | no       |
| Large coverage area - 5m+     | yes              | yes              | no         | no    | no       |
| Audible alarm                 | yes              | yes              | yes        | yes   | yes      |
| Visual clarification          | yes              | no               | no         | no    | no       |

\* Configuration Dependant



### Detection Zone



Monitor



Sensor



Camera



### Contact us at:

Spillard Safety Systems Limited, Solutions House, Deepmore Close, Four Ashes, Wolverhampton, WV10 7DB, UK.

Tel: 0870 200 2310 Fax: 0870 200 2910 email: sales@spillard.com