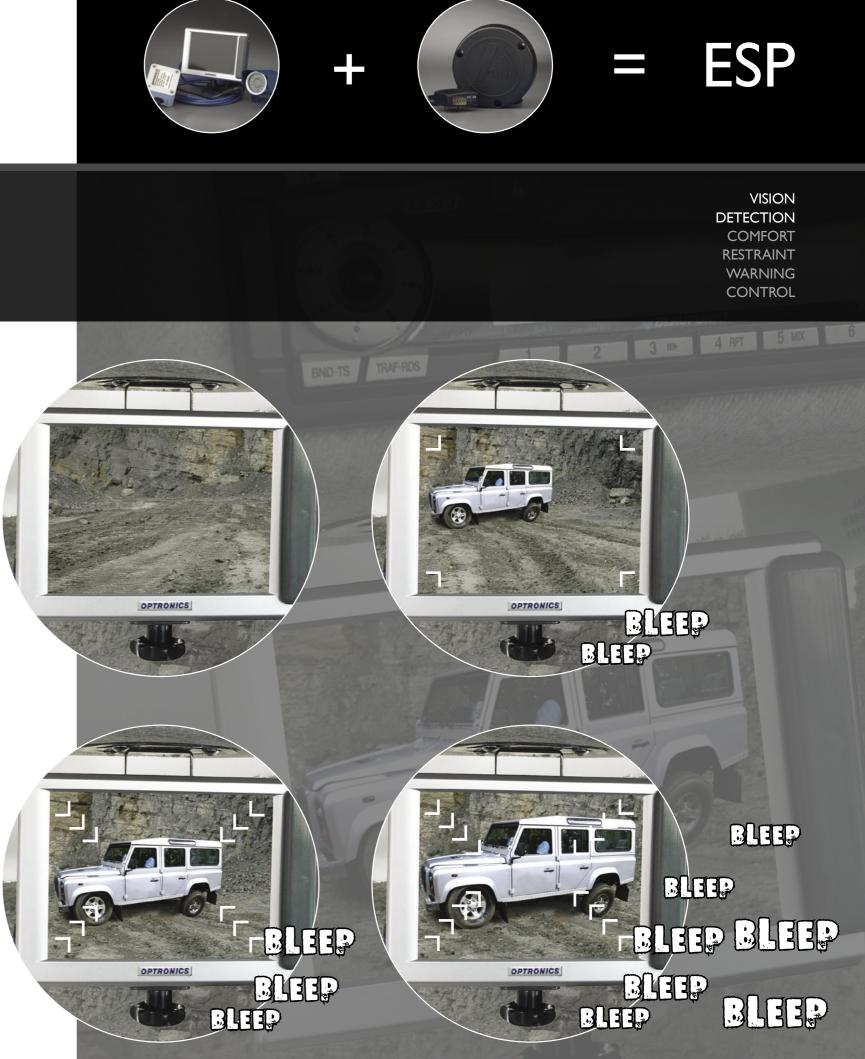

### Passive & Active Object Detection

The seamless integration of vision and detection

Optronics ESP takes the rear view CCTV system to the next level of safety by seamlessly integrating it with object detection radar. The monitor mounted within the cab permanently displays rearward vision, much like a rear view mirror. On selection of reverse gear the radar system becomes activated. If a person or object is detected, the driver is alerted by both an audible warning and visual distance markers overlaid on the image on the monitor. Optronics ESP thereby gives the driver an all encompassing alert to potential hazards behind the vehicle.