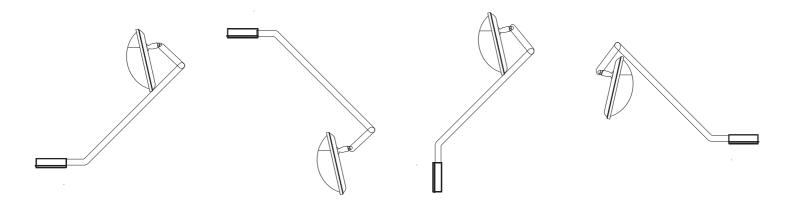

## **Cost effective All Round Vision Solution**

Large 12" x 9.5" oval convex mirror with single ball stud mount .

Glare reduction system reduces glare from external sources, sun light, strobe lights etc whilst not deteriorating vision. Enhanced visual awareness for mobile equipment, including Excavators, Telescopic handlers, Fork Lift Trucks and Dump Trucks. Simple to install using a full range of mounting brackets.