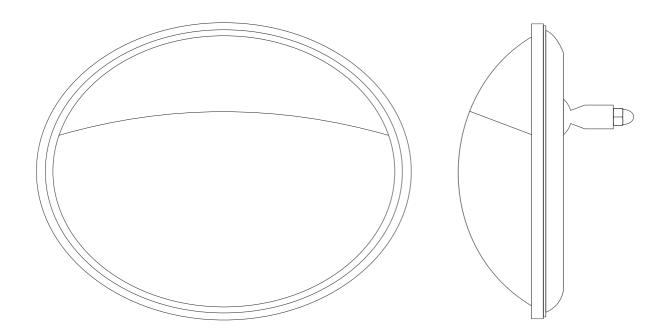

## **Cost effective All Round Vision Solution**

Large 12" x 9.5" oval convex mirror with single ball stud mount .

Glare reduction system reduces glare from external sources, sun light, strobe lights etc whilst not deteriorating vision. Enhanced visual awareness for mobile equipment, including Excavators, Telescopic handlers, Fork Lift Trucks and Dump Trucks. Simple to install using a full range of mounting brackets.