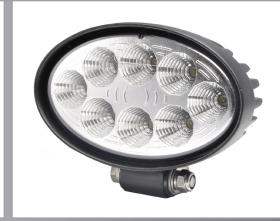

## **SP834**

1300 Lumen LED Work Lamp, die cast aluminium housing, polycarbonate lens and stainless steel mounting brackets.

LEDS 8

Input voltage 9-33vdc

Operating Temperature -40°c to +65°c

Dimension 143mm (w) x 120mm (h)

Waterproof IP67

£70.00