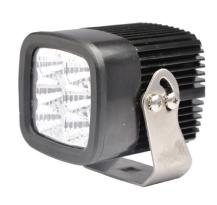

## **SP832**

1800 Lumen LED Work Lamp, die cast aluminium housing, polycarbonate lens and stainless steel mounting brackets.

LEDS

Input voltage 9-33vdc

Operating Temperature -40°c to +65°c

Dimension 80mm x 80mm x 102mm

Waterproof IP67

£79.00