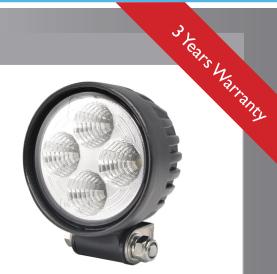

## **SP831**

900 Lumen LED Work Lamp, die cast aluminium housing, polycarbonate lens and stainless steel mounting brackets.

LEDS 4

Input voltage 9-33vdc

Operating Temperature -40°c to +65°c Dimension Ø84mm Waterproof IP67