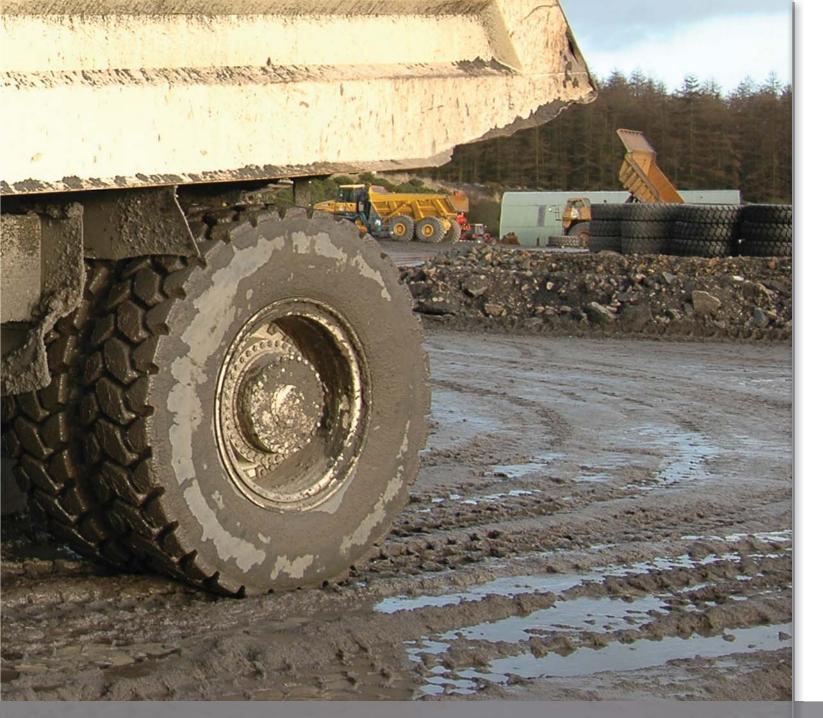

#### OPTRONICS® OPT5600

Optronics design and manufacture reversing camera systems and mobile CCTV solutions for all types of industrial vehicles.

# Optimum visibility, minimum risk

optronics

Optronics reversing camera systems and mobile CCTV - exclusively designed, manufactured, installed and supported by Spillard - have been making a major contribution in this vitally important area since 1997.

They deliver superb, unrivalled image quality, day and night, even in low lighting conditions – improving the operator's field of vision, eliminating blind spots to the rear of vehicles, and making reversing and manoeuvring far safer.

Specifically developed for extreme environments, Optronics camera systems are designed to cope with the wet, the dirty and the gruelling daily conditions encountered in off-highway use.

> Unlike other alternatives intended for highway vehicles, Optronics systems are tough, rugged and durable, using only the highest quality components and needing only minimal maintenance.

> As a result, they're widely used for demanding applications on earth-moving equipment, excavators, dump trucks, boats, military vehicles and police cars.