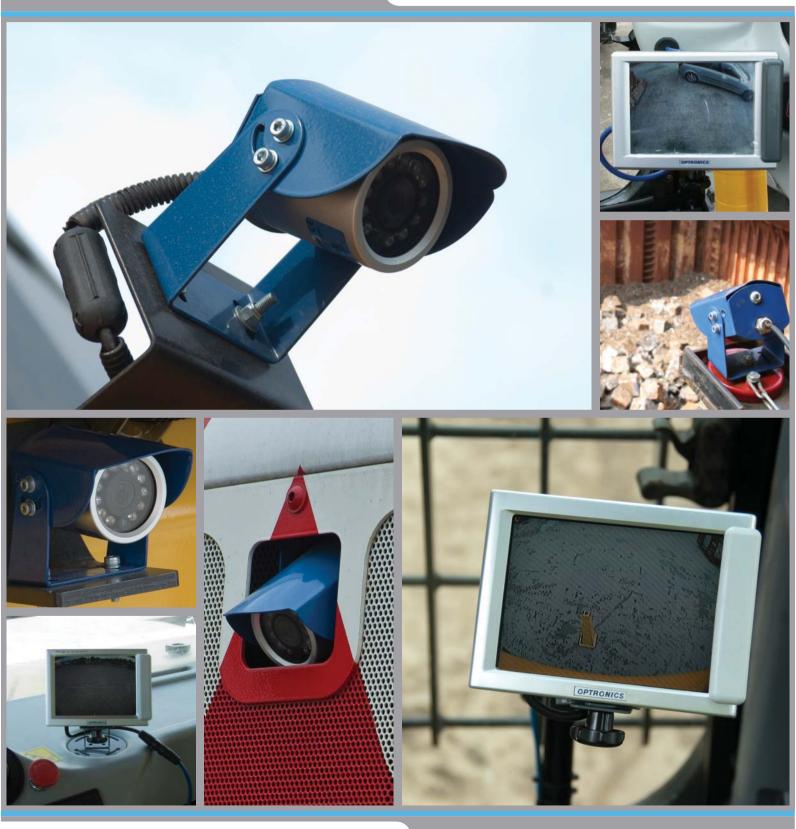

> As a result, they're widely used for demanding applications on earth-moving equipment, excavators, dump trucks, boats, military vehicles and police cars.

### Seeing round the problem

We can advise on and supply a wide range of specialised options – from complex multiple monitor, quad camera systems for excavators or wireless remote monitors on loading shovels to simple bespoke mounting brackets and steel encased cables for articulated dump trucks - whatever the problem, we'll help you see round it.