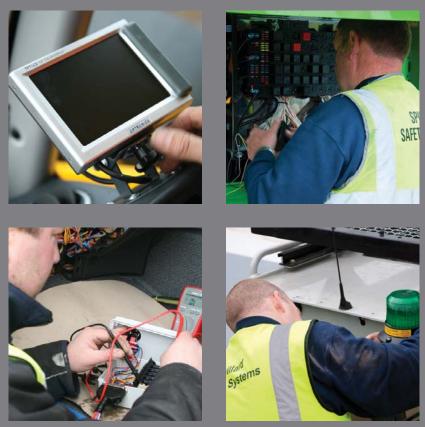

Camera install:

driver to gain maximum vision.

Our engineers will fit the optimum position, enabling the

Spillard Safety Systems don't sell off the shelf, or out of boxes. Optronics reversing camera systems and mobile CCTV solutions are always specified, customised, built and installed to order.

Cables are designed and delivered to the correct length. The right mounting brackets are supplied to fit in the right place - not always the easiest or most accessible. Reversing camera systems are mounted in the centre of the vehicle so that a fixed point, visible on the screen, can be used as a reference position when reversing. The monitor in the cab is mounted in line with mirrors to assist natural eye movement within normal line of sight.

results.

Monitor install:

We take time to make sure that we supply you with the right equipment, that it's fitted in the right way, and that it delivers the right

## No cutting corners

warranty.

Our expert, nationwide team of trained fitters, service engineers and sales advisors carry out machine-by-machine visibility studies, professional installations, programme management and after-sales support. Technical queries are quickly resolved by our dedicated helpline.