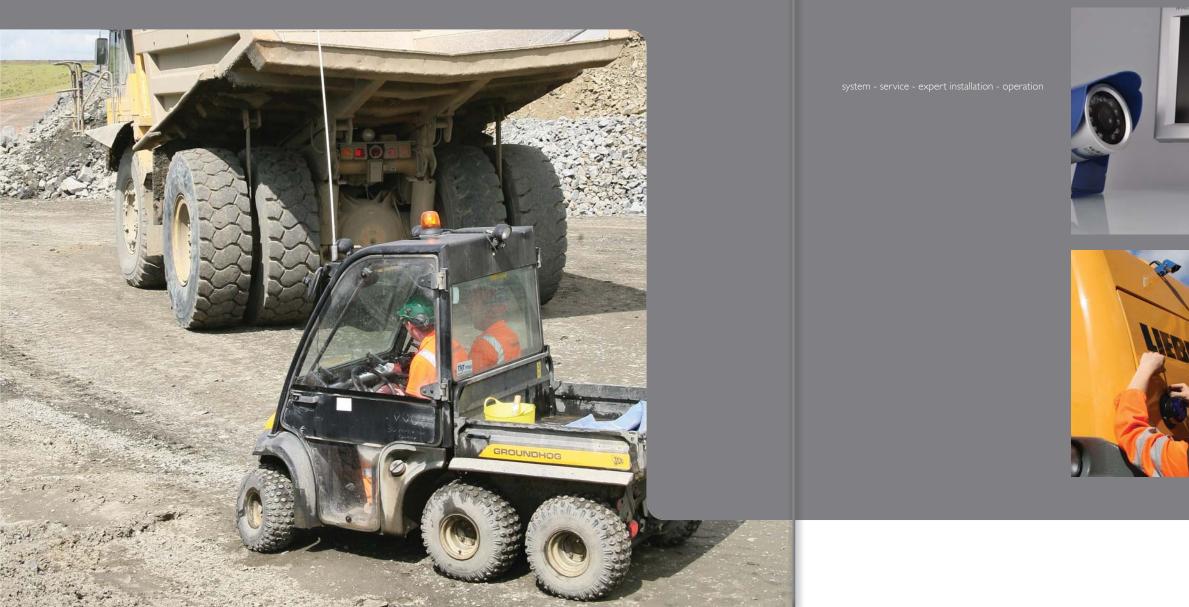

Camera install:

driver to gain maximum vision.

Our engineers will fit the optimum position, enabling the

Spillard Safety Systems don't sell off the shelf, or out of boxes. Optronics reversing camera systems and mobile CCTV solutions are always specified, customised, built and installed to order.

Cables are designed and delivered to the correct length. The right mounting brackets are supplied to fit in the right place - not always the easiest or most accessible. Reversing camera systems are mounted in the centre of the vehicle so that a fixed point, visible on the screen, can be used as a reference position when reversing. The monitor in the cab is mounted in line with mirrors to assist natural eye movement within normal line of sight.

results.

Monitor install:

We take time to make sure that we supply you with the right equipment, that it's fitted in the right way, and that it delivers the right

## No cutting corners

warranty.

Our expert, nationwide team of trained fitters, service engineers and sales advisors carry out machine-by-machine visibility studies, professional installations, programme management and after-sales support. Technical queries are quickly resolved by our dedicated helpline.