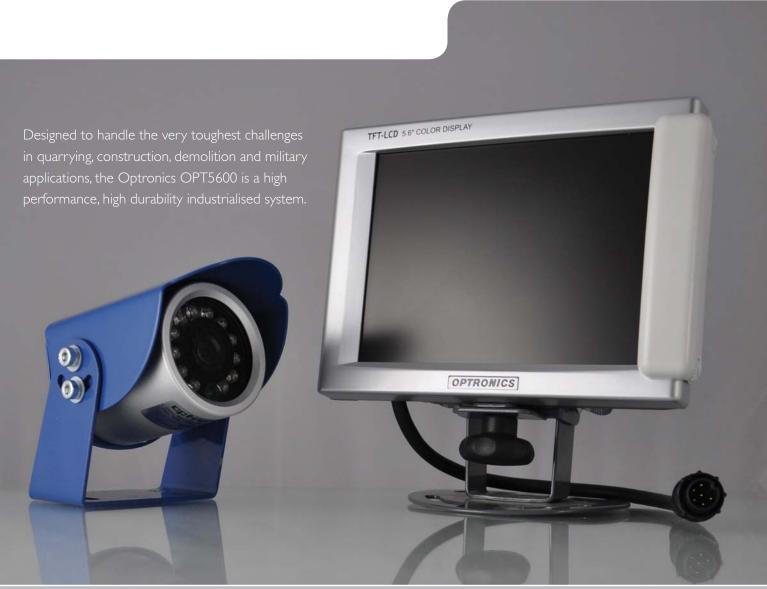

#### OPTRONICS® OPT5600

Optronics design and manufacture reversing camera systems and mobile CCTV solutions for all types of industrial vehicles.

### Optronics OPT5600 industrialised colour camera system