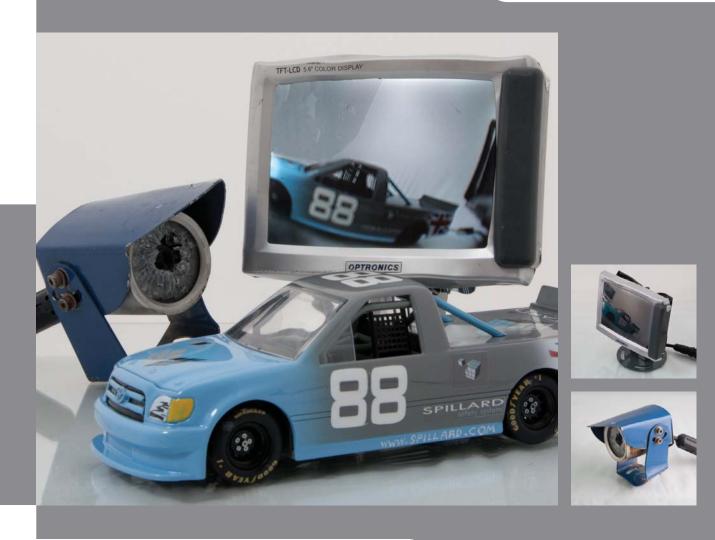

tor safety and reducing the risk of injury and damage to people, vehicles and equipment.





Existing monitors, control boxes, cameras and cabling are all fully interchangeable with new units being manufactured today - making upgrading easy and cost-effective.





Specifically developed for extreme environments, Optronics camera systems are designed to cope with the wet, the dirty and the gruelling daily conditions encountered in off-highway use.

> Unlike other alternatives intended for highway vehicles, Optronics systems are tough, rugged and durable, using only the highest quality components and needing only minimal maintenance.

> As a result, they're widely used for demanding applications on earth-moving equipment, excavators, dump trucks, boats, military vehicles and police cars.





#### SPILLARD

### Seeing round the problem

We can advise on and supply a wide range of specialised options – from complex multiple monitor, quad camera systems for excavators or wireless remote monitors on loading shovels to simple bespoke mounting brackets and steel encased cables for articulated dump trucks - whatever the problem, we'll help you see round it.

Camera install:

driver to gain maximum vision.

Our engineers will fit the optimum position, enabling the





Spillard Safety Systems don't sell off the shelf, or out of boxes. Optronics reversing camera systems and mobile CCTV solutions are always specified, customised, built and installed to order.

Cables are designed and delivered to the correct length. The right mounting brackets are supplied to fit in the right place