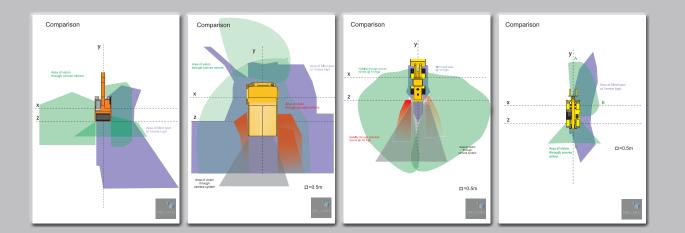

They deliver superb, unrivalled image quality, day and night, even in low lighting conditions – improving the operator's field of vision, eliminating blind spots to the rear of vehicles, and making reversing and manoeuvring far safer.

#### All round awareness and visibility are critical to increasing operator safety and reducing the risk of injury and damage to people, vehicles and equipment.

Existing monitors, control boxes, cameras and cabling are all fully interchangeable with new units being manufactured today - making upgrading easy and cost-effective.

Cables are designed and delivered to the correct length. The right mounting brackets are supplied to fit in the right place - not always the easiest or most accessible. Reversing camera systems are mounted in the centre of the vehicle so that a fixed point, visible on the screen, can be used as a reference position when reversing. The monitor in the cab is mounted in line with mirrors to assist natural eye movement within normal line of sight.