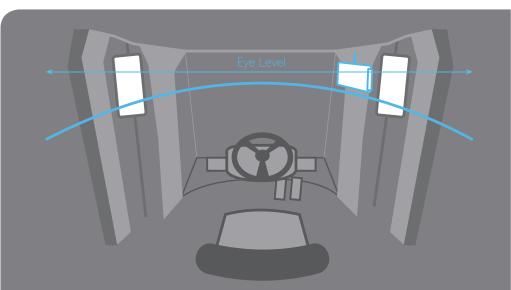

Cables are designed and delivered to the correct length. The right mounting brackets are supplied to fit in the right place - not always the easiest or most accessible. Reversing camera systems are mounted in the centre of the vehicle so that a fixed point, visible on the screen, can be used as a reference position when reversing. The monitor in the cab is mounted in line with mirrors to assist natural eye movement within normal line of sight.